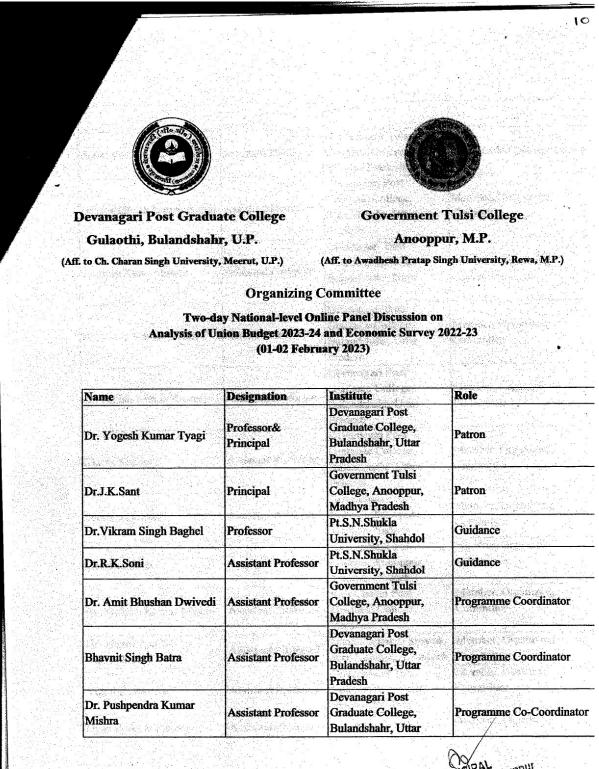

i dhi ana 1 Ar

The terms of the

महोदय,

विषय के अंतर्गत लेख है कि दिनाँक 1-2 फरवरी 2023 को अर्थशास्त्र विभाग,शासकीय तुलसी महाविद्यालय अनूपपुर तथा देवनागरी स्नातकोत्तर महाविद्यालय, बुलन्दशहर के मध्य हुए समझौता जापन के अंतर्गत दो दिवसीय ऑनलाइन केंद्रीय बजट 2022-23 तथा आर्थिक समीक्षा 2021-22 विषय पर राष्ट्र स्तरीय पैनल विश्लेषण का आयोजन किया जाना प्रस्तावित है। इस कार्यक्रम का संयोजन शासकीय तुलसी महाविद्यालय से डॉ. अमित भूषण द्विवेदी तथा देवनागरी स्नातकोत्तर महाविद्यालय से श्री अवनीत सिंह बत्रा कर रहे है।

सचना

दिनॉक-01/02/2023

महाविद्यालय में अध्ययनरत समस्त विद्यार्थियों को सूचित किया जाता है कि दिनाँक 1-2 फरवरी 2023 को अर्थशास्त्र विभाग,देवनागरी स्नातकोत्तर महाविद्यालय, गुलावठी और अर्थशास्त्र विभाग, शासकीय तुलसी महाविद्यालय, अनूपपुर, मध्य प्रदेश के मध्य हुए समझौता जापन के अंतर्गत दो दिवसीय ऑनलाइन केंद्रीय बजट 2023-24 तथा आर्थिक समीक्षा 2022-23 विषय पर राष्ट्र स्तरीय पैनल विश्लेषण का आयोजन किया जाएगा। इस कार्यक्रम से जुड़ने हेतु इच्छुक विद्यार्थी हमारे गूगल क्लासरूम को जॉइन कर सकते है। अन्य संबंधित सूचनाएं गूगल क्लासरूम में प्रदान की जाएगी।