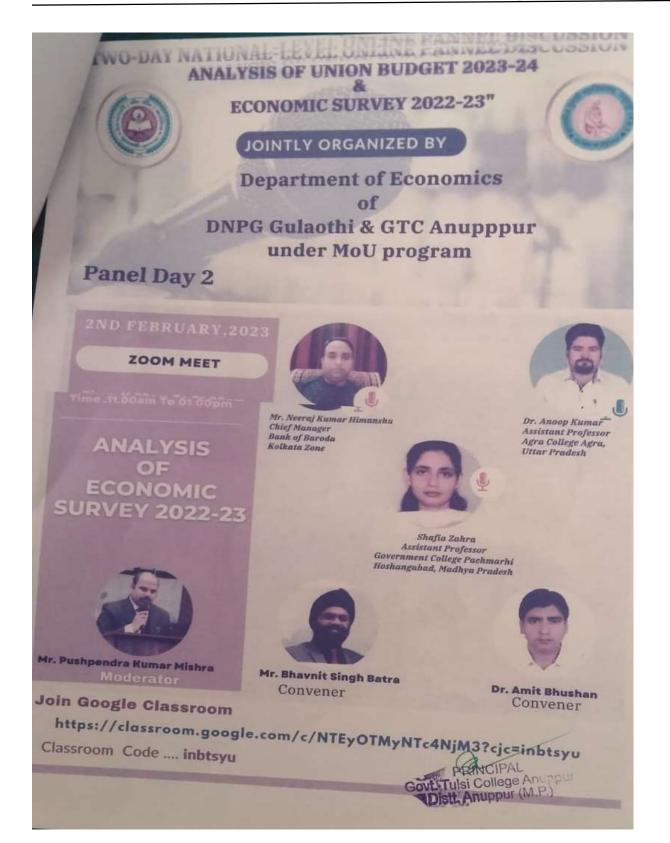

सचना

दिनॉक-01/02/2023

महाविद्यालय में अध्ययनरत समस्त विद्यार्थियों को सूचित किया जाता है कि दिनाँक 1-2 फरवरी 2023 को अर्थशास्त्र विभाग,देवनागरी स्नातकोत्तर महाविद्यालय, गुलावठी और अर्थशास्त्र विभाग, शासकीय तुलसी महाविद्यालय, अनूपपुर, मध्य प्रदेश के मध्य हुए समझौता जापन के अंतर्गत दो दिवसीय ऑनलाइन केंद्रीय बजट 2023-24 तथा आर्थिक समीक्षा 2022-23 विषय पर राष्ट्र स्तरीय पैनल विश्लेषण का आयोजन किया जाएगा। इस कार्यक्रम से जुड़ने हेतु इच्छुक विद्यार्थी हमारे गूगल क्लासरूम को जॉइन कर सकते है। अन्य संबंधित सूचनाएं गूगल क्लासरूम में प्रदान की जाएगी।

Google classroom Link- https://classroom.google.com/c/NTEvOTMyNTc4NjM3?cjc=inbtsyu Classroom Joining Code- inbtsyu

2

अमित भूषण द्विवेदी (कार्यक्रम संयोजक) शकसीय तुलसी महाविद्यालय अनूपपुर अनूपपुर(मध्यप्रदेश)-484224