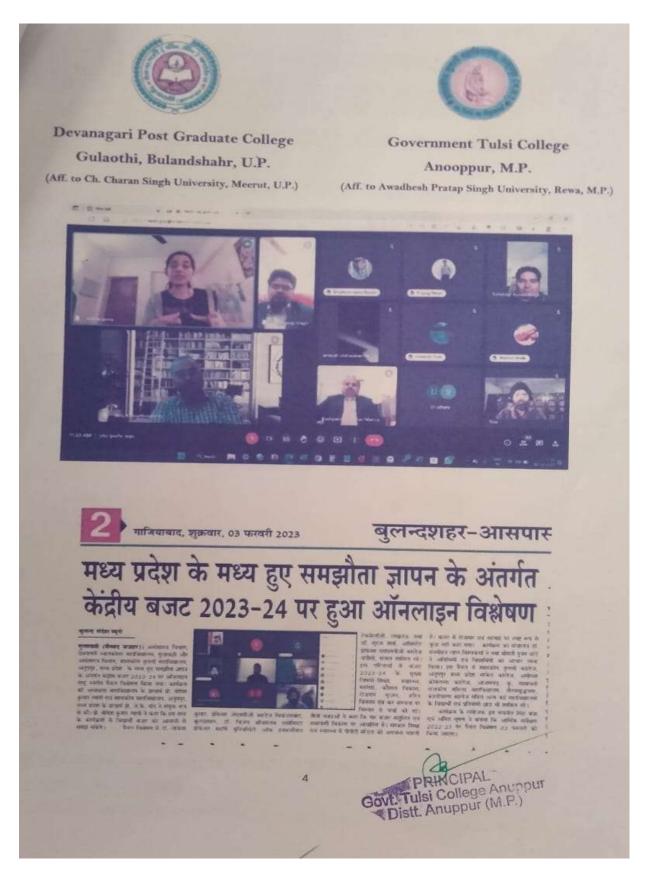

सचना

दिनॉक-01/02/2023

महाविद्यालय में अध्ययनरत समस्त विद्यार्थियों को सूचित किया जाता है कि दिनाँक 1-2 फरवरी 2023 को अर्थशास्त्र विभाग,देवनागरी स्नातकोत्तर महाविद्यालय, गुलावठी और अर्थशास्त्र विभाग, शासकीय तुलसी महाविद्यालय, अनूपपुर, मध्य प्रदेश के मध्य हुए समझौता जापन के अंतर्गत दो दिवसीय ऑनलाइन केंद्रीय बजट 2023-24 तथा आर्थिक समीक्षा 2022-23 विषय पर राष्ट्र स्तरीय पैनल विश्लेषण का आयोजन किया जाएगा। इस कार्यक्रम से जुड़ने हेतु इच्छुक विद्यार्थी हमारे गूगल क्लासरूम को जॉइन कर सकते है। अन्य संबंधित सूचनाएं गूगल क्लासरूम में प्रदान की जाएगी।

Google classroom Link- https://classroom.google.com/c/NTEvOTMyNTc4NjM3?cjc=inbtsyu Classroom Joining Code- inbtsyu

2

अमित भूषण द्विवेदी (कार्यक्रम संयोजक) शकसीय तुलसी महाविद्यालय अनूपपुर अनूपपुर(मध्यप्रदेश)-484224