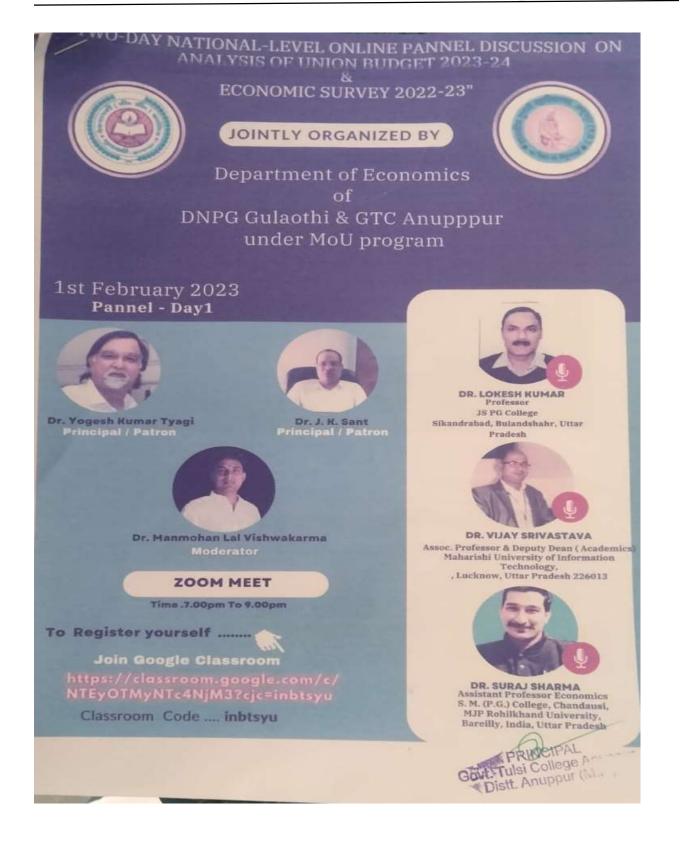

सचना

दिनॉक-01/02/2023

महाविद्यालय में अध्ययनरत समस्त विद्यार्थियों को सूचित किया जाता है कि दिनाँक 1-2 फरवरी 2023 को अर्थशास्त्र विभाग,देवनागरी स्नातकोत्तर महाविद्यालय, गुलावठी और अर्थशास्त्र विभाग, शासकीय तुलसी महाविद्यालय, अनूपपुर, मध्य प्रदेश के मध्य हुए समझौता जापन के अंतर्गत दो दिवसीय ऑनलाइन केंद्रीय बजट 2023-24 तथा आर्थिक समीक्षा 2022-23 विषय पर राष्ट्र स्तरीय पैनल विश्लेषण का आयोजन किया जाएगा। इस कार्यक्रम से जुड़ने हेतु इच्छुक विद्यार्थी हमारे गूगल क्लासरूम को जॉइन कर सकते है। अन्य संबंधित सूचनाएं गूगल क्लासरूम में प्रदान की जाएगी।

Google classroom Link- https://classroom.google.com/c/NTEvOTMyNTc4NjM3?cjc=inbtsyu Classroom Joining Code- inbtsyu

2

अमित भूषण द्विवेदी (कार्यक्रम संयोजक) शकसीय तुलसी महाविद्यालय अनूपपुर अनूपपुर(मध्यप्रदेश)-484224